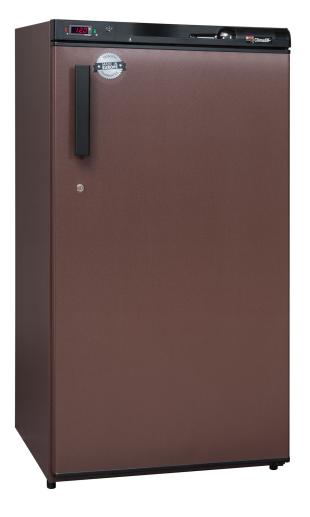

Reference: CLA210A+ Ageing wine cabinet

Ageing range range

- Capacity: 196 bottles\*
- Free standing installation
- Design: brown body door frame
- Cooling system: compressor
- Adjustable temperature range of use: 12°C +/-2°C
- + Electromechanical regulation
- Thermometer with red electronic display
- White LED lights with switch button
- 1 plain door with lock, register-silkscreening on inner side

### > LOGISTIC DATAS

| Gross dimensions (WxDxH cm) |        | : 78 x 77 x 139 |
|-----------------------------|--------|-----------------|
| Net dimensions (WxDxH cm)   |        | :70 x 71 x 133  |
| Gross weight (kg)           |        | : 69.00         |
| Net weight (kg)             |        | : 63.00         |
| Full truck (pcs)            |        | : 102           |
| Container (pcs)             | 20'    | : 0             |
|                             | 40'    | : 0             |
|                             | 40' HC | : 0             |
| Gencod                      |        | 3595320102611   |