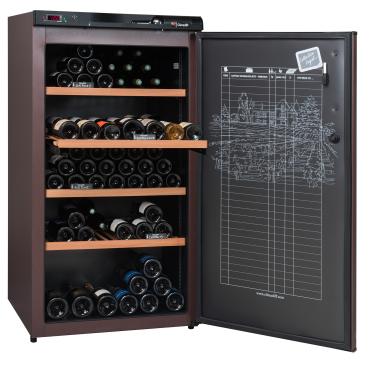

Reference: CLA210A+ Ageing wine cabinet

Ageing range range

- Capacity: 196 bottles\*
- Free standing installation
- Design: brown body door frame
- Cooling system: compressor
- Adjustable temperature range of use: 12°C +/-2°C
- + Electromechanical regulation
- Thermometer with red electronic display
- White LED lights with switch button
- 1 plain door with lock, register-silkscreening on inner side

### > EQUIPMENTS INCLUDED

- 3 fixed wooden shelves
- 1 sliding wooden shelf
- 2 adjustable feet (height 4 cm)
- 2 wheels
- 1 active charcoal filter
- Anti-vibration system

This wine cellar guarantees the same ideal conditions offered by the best **traditional underground cellars.** Age effectively your best bottles of wine, protect them and allow them to reach their potential!